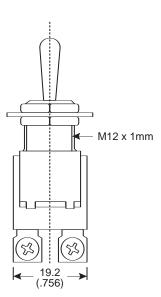

**Last Update:** 4-25-05 **Ref. #**: MS-100544

## Dimensions: mm (In)







## **Electrical Specifications:**

- Rating: 10A/125VAC, 3A/250VAC
- Contact resistance: 50mΩ max.
- Insulation resistance: 500VDC 100MΩ min.
- Dielectric strength: 1000VAC for 1 minute

## **Mechanical Specifications:**

- Circuit: 6P DPDT on-off-on
- Mechanical Life: 20,000 cycles

## Materials:

- Case: phenol or melamine
- Toggle handle: A, acrylonitrile butadiene styrene; B, brass, chrome plated
- Bushing: brass, chrome plated
- Housing: mild steel, zinc plated
- End contact: coin silver
- End terminal: brass, silver plated
- Center contact & terminal: brass, coin silver or silver plated
- Hardware: nut brass, nickel plated
- Spring washer: spring steel bright zinc plated

Toggle Switch 10TE008



Available from Mouser Electronics

www.mouser.com

1-800-346-6873