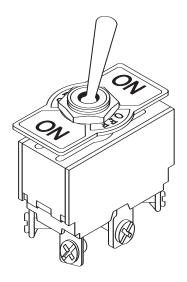

## **Mechanical Specifications:**

- Circuit: 6P DPDT on-off-on
- Mechanical Life: 20,000 cycles

## Materials:

- Case: phenol or melamine
- Toggle handle: A, acrylonitrile butadiene styrene; B, brass, chrome plated
- Bushing: brass, chrome plated
- Housing: mild steel, zinc plated
- End contact: coin silver
- End terminal: brass, silver plated
- Center contact & terminal: brass, coin silver or silver plated
- Hardware: nut brass, nickel plated
- Spring washer: spring steel bright zinc plated

Toggle Switch 10TE008

Available from Mouser Electronics

www.mouser.com

1-800-346-6873