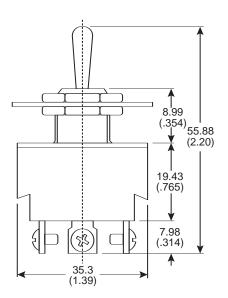

**Last Update:** 4-25-05 **Ref. #**: MS-100544

## Dimensions: mm (In)







## **Electrical Specifications:**

- Rating: 10A/125VAC, 3A/250VAC
- Contact resistance: 50mΩ max.
- Insulation resistance: 500VDC 100MΩ min.
- Dielectric strength: 1000VAC for 1 minute

## **Mechanical Specifications:**

- Circuit: 6P DPDT on-off-on
- Mechanical Life: 20,000 cycles

## Materials:

- Case: phenol or melamine
- Toggle handle: A, acrylonitrile butadiene styrene; B, brass, chrome plated
- Bushing: brass, chrome plated
- Housing: mild steel, zinc plated
- End contact: coin silver
- End terminal: brass, silver plated
- Center contact & terminal: brass, coin silver or silver plated
- Hardware: nut brass, nickel plated
- Spring washer: spring steel bright zinc plated

Toggle Switch 10TE008



Available from Mouser Electronics

www.mouser.com

1-800-346-6873