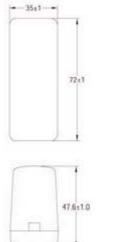

## Model Name: 3A-161WUxx

## Features:

- Universal AC Input 90 ~ 264Vac
- Low ripple noise
- No minimum load requirement
- 100% burn in test
- 1 year warranty
- Safety: UL, cUL, CB, FCC







| Model No.  | 0   | utput  | Additional Safety |
|------------|-----|--------|-------------------|
| 3A-161WU05 | 5V  | 2.6A   | PSE               |
| 3A-161WU06 | 6V  | 2.5A   | PSE               |
| 3A-161WU07 | 7V  | 2.14A  | PSE               |
| 3A-161WU09 | 9V  | 1.66A  | PSE               |
| 3A-161WU12 | 12V | 1.25A  | PSE               |
| 3A-161WU15 | 15V | 1A     | PSE               |
| 3A-161WU18 | 18V | 0.825A |                   |
| 3A-161WU20 | 20V | 0.75A  |                   |
| 3A-161WU24 | 24V | 0.625A |                   |

## **Specification:**

0

| Input       | Voltage                                                  | AC 90V – 264V Universal full range                        |  |  |
|-------------|----------------------------------------------------------|----