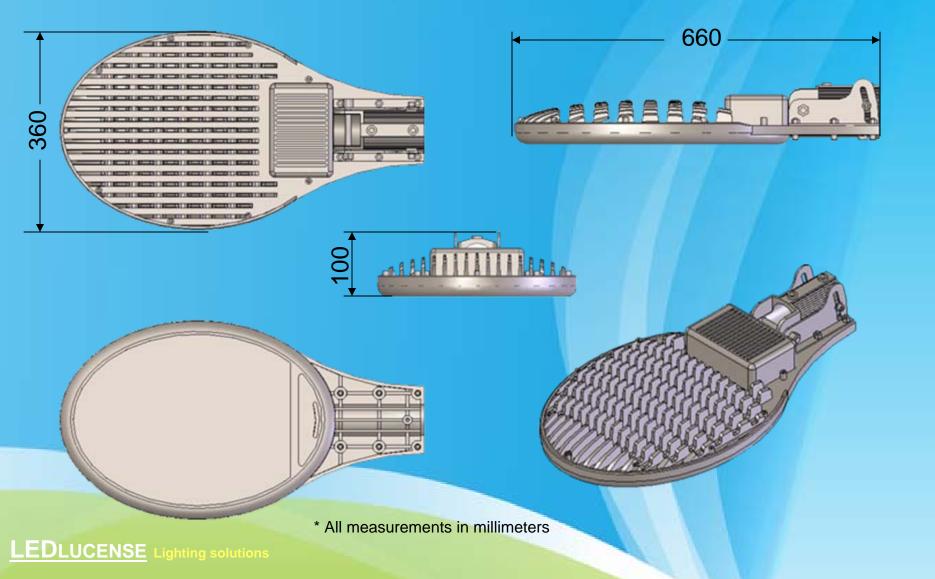

om traditional street lights and flood lights.

## **Compact & Compatibility:**

- Fully integrated design.
- Built-in Power Supply Unit (PSU).
- Compatible with common street lamp source voltage and frequency.

i.e. 110-220V 60Hz 50Hz

Integrated Power Supply

# **Configuration:**

- Color Temperature: 6,000 Kelvin (Similiar to daylight).
- Power 120W.
- 2x2 LED module array.



## Adjustable Angle:

- With adjustable angle mechanism to accommodate various street lighting requirements.
  - i.e. Single or multi-lane roads, narrow or wide streets.

Adjustable up to 35 degrees

# **IP66** housing and Cooling Fins:

- Water and dust proof complying with IP 66 International Protection Rating.
- Chassis's cooling fins maintain constant and stable operating temperature.

## **Specifications:**